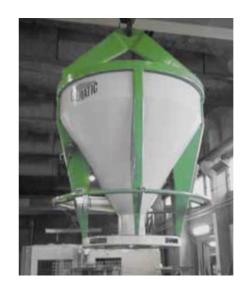

Comskip S5-3000

## Comskip S5-3000

# COMSKIP S5-3000 FOR ACCURATE CASTING IN SMALLER VOLUMES

Elematic casting machines are known worldwide for their advanced technology. Elematic Comskip S5-3000 follows that world-class example. Comskip has its own important role to fulfill in your precasting operations. Comskip is ideal for use in smaller volume concrete productions for a variety of concrete mixes for precast products, such as wall elements, columns and beams.

Electrically or battery-operated, Comskip S5-3000 can be operated independently and alongside your existing machinery. Comskip can be added to your existing precasting process or put into use at your construction site. It contains all the key advantages of the Elematic casting machinery, but with a very economical view to the final operational cost.