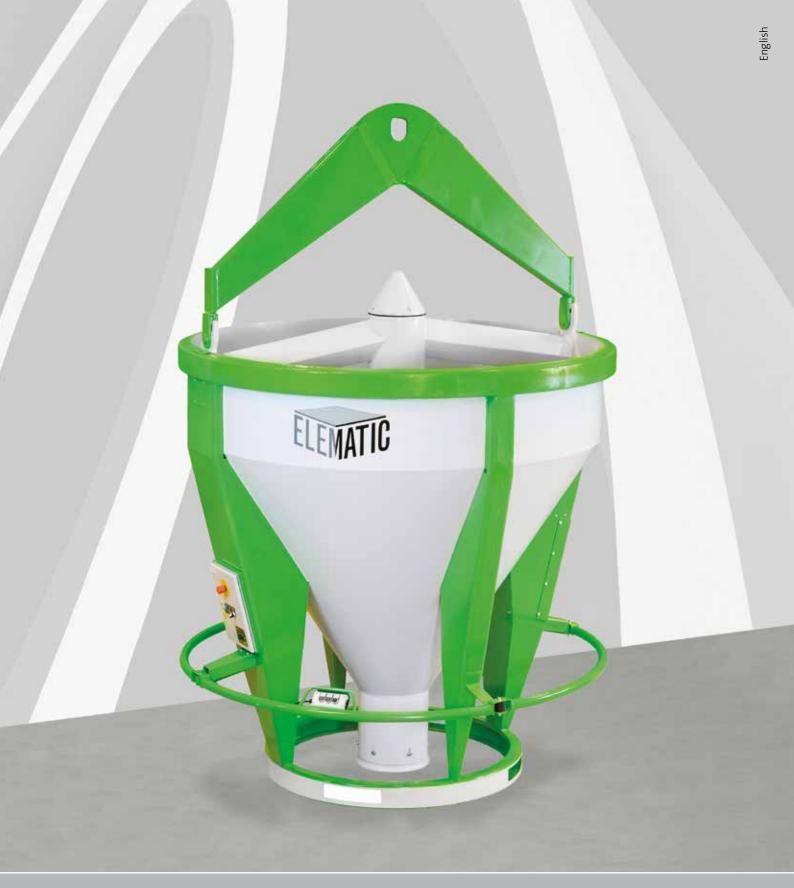

Comskip S5-3000

## Comskip S5-3000

#### Facts about Comskip S5-3000

| Water volume                                 | 3000 l                                 |
|----------------------------------------------|----------------------------------------|
| Skip diameter                                | 2130 mm                                |
| Skip height                                  | 1970 mm                                |
| Height to the upper edge of the lifting bail | 3140 mm                                |
| Concrete discharge opening diameter          | 150 mm                                 |
| Weight                                       | 1050 kg                                |
| Connecting power                             | 1.1 kW                                 |
| Power supply                                 | either 24 VDC or 3P+PE, 400 VAC, 50 Hz |

# COMSKIP S5-3000 FOR ACCURATE CASTING IN SMALLER VOLUMES

Elematic casting machines are known worldwide for their advanced technology. Elematic Comskip S5-3000 follows that world-class example. Comskip has its own important role to fulfill in your precasting operations. Comskip is ideal for use in smaller volume concrete productions for a variety of concrete mixes for precast products, such as wall elements, columns and beams.