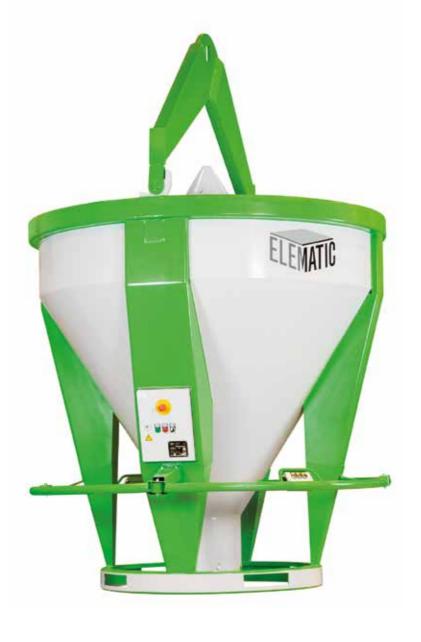

#### Facts about Comskip S5-3000

| Water volume                                 | 3000 l                                 |
|----------------------------------------------|----------------------------------------|
| Skip diameter                                | 2130 mm                                |
| Skip height                                  | 1970 mm                                |
| Height to the upper edge of the lifting bail | 3140 mm                                |
| Concrete discharge opening diameter          | 150 mm                                 |
| Weight                                       | 1050 kg                                |
| Connecting power                             | 1.1 kW                                 |
| Power supply                                 | either 24 VDC or 3P+PE, 400 VAC, 50 Hz |

# COMSKIP S5-3000 FOR ACCURATE CASTING IN SMALLER VOLUMES

Elematic casting machines are known worldwide for their advanced technology. Elematic Comskip S5-3000 follows that world-class example. Comskip has its own important role to fulfill in your precasting operations. Comskip is ideal for use in smaller volume concrete productions for a variety of concrete mixes for precast products, such as wall elements, columns and beams.