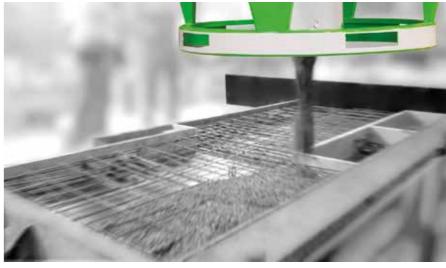

#### Fast & accurate casting:

- Adjustable casting nozzle ensures fast and accurate dosing of concrete
- Saves material costs and reduces the cleaning time due to minimum waste concrete.

# COMSKIP S5-3000 FOR ACCURATE CASTING IN SMALLER VOLUMES

Elematic casting machines are known worldwide for their advanced technology. Elematic Comskip S5-3000 follows that world-class example. Comskip has its own important role to fulfill in your precasting operations. Comskip is ideal for use in smaller volume concrete productions for a variety of concrete mixes for precast products, such as wall elements, columns and beams.

With Comskip in operation, the noise in the working environment can be maintained at low levels. Additionally, the factory floor stays clean due to the internal concrete feeder and welldesigned mechanical structure. All you need is an overhead crane for indoor operations or building construction crane for operations cast-in-situ.