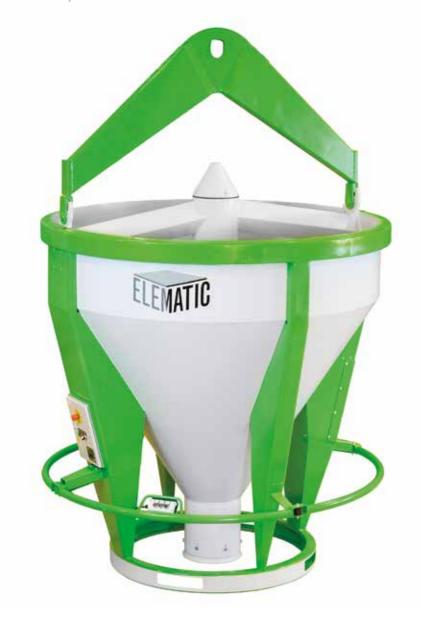

#### Facts about Comskip S5-3000

| Water volume                                 | 3000 l                                 |
|----------------------------------------------|----------------------------------------|
| Skip diameter                                | 2130 mm                                |
| Skip height                                  | 1970 mm                                |
| Height to the upper edge of the lifting bail | 3140 mm                                |
| Concrete discharge opening diameter          | 150 mm                                 |
| Weight                                       | 1050 kg                                |
| Connecting power                             | 1.1 kW                                 |
| Power supply                                 | either 24 VDC or 3P+PE, 400 VAC, 50 Hz |

# COMSKIP S5-3000 FOR ACCURATE CASTING IN SMALLER VOLUMES

Elematic casting machines are known worldwide for their advanced technology. Elematic Comskip S5-3000 follows that world-class example. Comskip has its own important role to fulfill in your precasting operations. Comskip is ideal for use in smaller volume concrete productions for a variety of concrete mixes for precast products, such as wall elements, columns and beams.